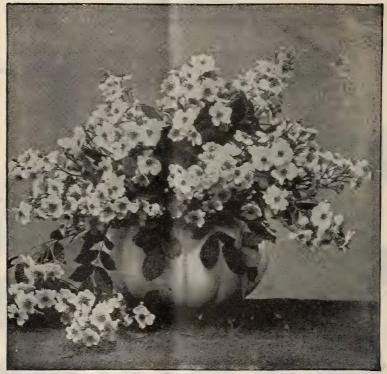

Crimson Queen, Dinsmore, Ulrich Brunner, Coquette des Blanches, La France, Mrs. John Laing and many other varieties too numerous to list at present.

Strong outdoor dormant plants, 2 yrs., 25 cts. to 50 cts. each, \$3.50 per doz.

#### CLIMBING, or PILLAR SORTS.

Baltimore Belle, Prairie Queen, Gem of the Prairies, Crimson Rambler, Climbing Jules Margottin, Climbing Victor Verdier, Jackson Dawson. Prices same as above.

PEORIA, ILL., Dec. 21, 1900.

It affords me pleasure to say that I have known Mr. James C. Murray, Florist, of this city, a number of years, and have had occasion to place orders with him for the city and also have had the pleasure of patronizing him as a private citizen, and have found him prompt, trustworthy and progressive.

Respectfully yours,

HENRY W. LYNCH, Mayor.



A Bowl of Multiflora Roses.

# HARDY ROSES SUITABLE FOR DECORATING PARKS, CEME-TERIES, ETC.

Rugosa alba and rubra. This is a truly choice and effective hardy Rose of Japanese origin.

Foliage very dense, broad, handsomely ribbed, of a beautiful dark green. Flowers large, single, followed by a profusion of scarlet berries.

Rugosa Mad. G. Bruant. A new race; flowers semi-double, pure white and very fragrant; flowers all summer long; hardy.

Multiflora. Very effective for park planting and cemeteries.

Wichuraiana. A very distinct new Chinese type; perfectly hardy; of trailing habit; grows as close to the ground as Vinca minor. It is of very rapid growth, quickly covering the ground with a complete mass of very deep glossy green leathery foliage. Commences to flower in July and continues